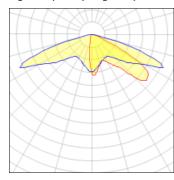

## Light output 1 (integrated)

| Lamp type          | LED      | CCT         | 2700 K |
|--------------------|----------|-------------|--------|
| Nominal lamp power | 295 W    | CRI         | 70     |
| Total flux         | 22934 lm | LOR         | 100%   |
| Luminous efficacy  | 78 lm/W  | Total power | 295 W  |