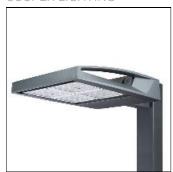

## Product data sheet

GAA GALLEONAIRE LED GAA-AF-07-LED-U-SL3-7027-800-HSS

COOPER LIGHTING

Choice of 16 high-efficiency, patented AccuLED Optics™, 3,400 - 61,800 lumens, up to 131 lp/W, Standard in 4000K CCT, 70 CRI, optional 2700K, 3000K, 5000K and 6000K, -40°C to 40°C operating range, 120-277V 50/60Hz, 347V 60Hz or 480V 60Hz operation, IP66 rated housing and LED Light Squares, Thermally conductive polymer heatsink for up to 22% weight reduction, Pole, mast-arm or wall-mounted configurations, 3G vibration rated, Five-year warranty