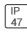

## Product data sheet

LXF/LXT LEXINGTON HID/LED LXF.LXT-PA1-100-740-U-T4W-A

COOPER LIGHTING







Aluminum housing, top, and base, Greater than 98% life at 60,000 hours ( $40^{\circ}$ C) (LED), Up to 140 lumens per watt, Lumen packages ranging from 2,000 – 11,000 lumens, Self-aligning pole-top fitter fits 2-3/8" and 3" O.D. tenons, Optional NEMA photocontrol receptacle, Five-year warranty (LED)

## Light output 1 (integrated)



| Lamp type          | LED     | CCT         | 4000 K |
|--------------------|---------|-------------|--------|
| Nominal lamp power | 96 W    | CRI         | 70     |
| Total flux         | 9486 lm | LOR         | 100%   |
| Luminous efficacy  | 99 lm/W | ULOR        | 4%     |
|                    |         | Total power | 96 W   |

Mounting mode

Pole top mounted

Shape and measurements

Height: 10.00 in Diameter: 14.00 in

Adjustability

Fixed

Electric