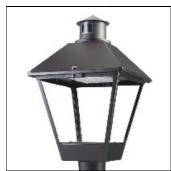

## Product data sheet

LXF/LXT LEXINGTON HID/LED LXF.LXT-PA1-30-740-U-T2U-FL

COOPER LIGHTING

Aluminum housing, top, and base, Greater than 98% life at 60,000 hours ( $40^{\circ}$ C) (LED), Up to 140 lumens per watt, Lumen packages ranging from 2,000 – 11,000 lumens, Self-aligning pole-top fitter fits 2-3/8" and 3" O.D. tenons, Optional NEMA photocontrol receptacle, Five-year warranty (LED)

Mounting mode

Pole top mounted

Shape and measurements

Height: 10.00 in Diameter: 14.00 in

Adjustability

Fixed

Electric

System power: 31 W