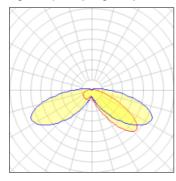

## Light output 1 (integrated)

| Lamp type          | LED      | CCT         | 4000 K |
|--------------------|----------|-------------|--------|
| Nominal lamp power | 31 W     | CRI         | 70     |
| Total flux         | 3584 lm  | LOR         | 100%   |
| Luminous efficacy  | 116 lm/W | ULOR        | 7%     |
|                    |          | Total nower | 31 W   |