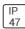

## Product data sheet

LDRT8B LED 8" ROUND RECESSED RETROFIT DOWNLIGHT LD8B10D010 ER8B10940 8LBN0LI

**COOPER LIGHTING** 







Retrofit, remodel, install from below, downlight or wall wash, Excellent light control and low aperture brightness, Available for shallow or standard plenums; ENERGY STAR® qualified, Spun aluminum reflectors in a variety of finishes, 6 color temperatures: 2400K, 2700K, 3000K, 3500K, 4000K and 5000K CCT, CRI: 80, 90 or 97; D2W™ option from 3000K to 1850K, W2N Tunable White 2700K-6500K or 2000K-5000K, Lumens: 1,000-20,000; 0-10V dimming down to 1%, WaveLinx and DLVP connected lighting systems compatibility, 5-year warranty

## Light output 1 (integrated)



| Lamp type          | LED     | CCT         | 4000 K |
|--------------------|---------|-------------|--------|
| Nominal lamp power | 10.2 W  | CRI         | 90     |
| Total flux         | 987 lm  | LOR         | 100%   |
| Luminous e