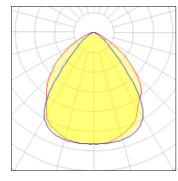

## Light output 1 (integrated)

| Lamp type          | LED      | CCT         | 2700 K |
|--------------------|----------|-------------|--------|
| Nominal lamp power | 10.2 W   | CRI         | 80     |
| Total flux         | 1072 lm  | LOR         | 100%   |
| Luminous efficacy  | 105 lm/W | Total power | 10.2 W |