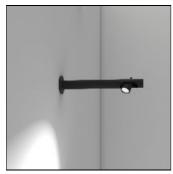

# Product data sheet

CALABRONE S 1433/NE

MARTINELLI LUCE

Wall lamp, swivel direct light, swivel head. Structure in anodized aluminum in black color. For LED light source and driver included inside the body lamp.

#### Shape and measurements

Length: 15.75 in Width: 1.77 in Height: 1.77 in Weight: 1 kg