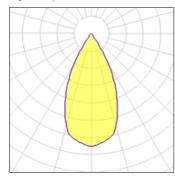

## Light output 1

| I X LED            |         |
|--------------------|---------|
| Nominal lamp power | 45 W    |
| Lamp flux          | 4000 lm |
| Luminous efficacy  | 71 lm/W |
| CCT                | 3000 K  |
| CBI                | 90      |

| LOR         | 80%     |
|-------------|---------|
| Total flux  | 3215 lm |
| Total power | 45 W    |
|             |         |