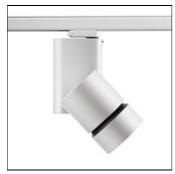

# Product data sheet

SOLID PURE 09.2742 LED ARRAY 45W 50°

FLOS

Spotlight to be installed on 3-circuit-track with LED Light source. Integrated power supply 220-240,50-60Hz.

## Mounting mode

Ceiling mounted, Contact rail

# Shape and measurements

Height: 5.87 in Diameter: 4.06 in

## Adjustability

Rotatable