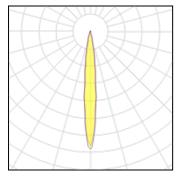

## Light output 1

# 1 x LED

IP 66

| Nominal lamp power | 190 W    | LOR         | 91%      |
|--------------------|----------|-------------|----------|
| Lamp flux          | 24960 lm | Total flux  | 22783 lm |
| Luminous efficacy  | 108 lm/W | Total power | 211.73 W |
| CCT                | 5646 K   |             |          |
| CRI                | 99       |             |          |
|                    |          |             |          |