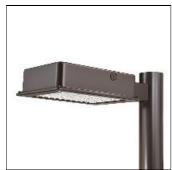

## Product data sheet

RV RIDGEVIEW LED LDRV-5XQ-E02-E-7030

**COOPER LIGHTING** 

One-piece, die-cast aluminum housing can be pole or wall-mounted, Optical design creates consistent distribution and scalability, Choice of 12 high-efficiency, patented AccuLED Optics™, Standard in 4000K (+/- 275K) CCT and nominal 70 CRI, Suitable for operation in -40°C to 40°C ambient environments, 120-277V 50/60Hz, 347V 60Hz or 480V 60Hz operation, Proprietary circuit module withstands 10kV of transient line surge, Optional battery pack and bi-level switching, Five-year warranty

Mounting mode

Pole top mounted

Shape and measurements

Length: 2.04 in Width: 12.00 in Height: 0.39 in

Adjustability

Fixed

Electric

System power: 52.1 W