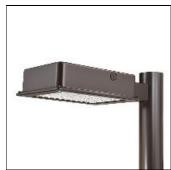

## Product data sheet

RV RIDGEVIEW LED LDRV-RW-F01-E-7030

**COOPER LIGHTING** 

One-piece, die-cast aluminum housing can be pole or wall-mounted, Optical design creates consistent distribution and scalability, Choice of 12 high-efficiency, patented AccuLED Optics™, Standard in 4000K (+/- 275K) CCT and nominal 70 CRI, Suitable for operation in -40°C to 40°C ambient environments, 120-277V 50/60Hz, 347V 60Hz or 480V 60Hz operation, Proprietary circuit module withstands 10kV of transient line surge, Optional battery pack and bi-level switching, Five-year warranty

Mounting mode

Pole top mounted

Shape and measurements

Length: 2.04 in Width: 12.00 in Height: 0.39 in

Adjustability

Fixed

Electric

System power: 25.9 W