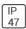

## Product data sheet

LDRT8B LED 8" ROUND RECESSED RETROFIT DOWNLIGHT LD8B10D010 ER8B10850 8LBDW0MW

COOPER LIGHTING







Retrofit, remodel, install from below, downlight or wall wash, Excellent light control and low aperture brightness, Available for shallow or standard plenums; ENERGY STAR® qualified, Spun aluminum reflectors in a variety of finishes, 6 color temperatures: 2400K, 2700K, 3000K, 3500K, 4000K and 5000K CCT, CRI: 80, 90 or 97; D2W™ option from 3000K to 1850K, W2N Tunable White 2700K-6500K or 2000K-5000K, Lumens: 1,000-20,000; 0-10V dimming down to 1%, WaveLinx and DLVP connected lighting systems compatibility, 5-year warranty

## Light output 1 (integrated)



| Lamp type          | LED      | CCT         | 5000 K |
|--------------------|----------|-------------|--------|
| Nominal lamp power | 10.2 W   | CRI         | 80     |
| Total flux         | 1158 lm  | LOR         | 100%   |
| Lumino