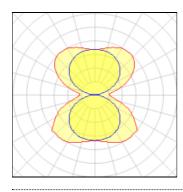

#### 1 x LED

| Nominal lamp power | 158.5 W  | LOR         | 100%     |
|--------------------|----------|-------------|----------|
| Lamp flux          | 17444 lm | ULOR        | 50%      |
| Luminous efficacy  | 110 lm/W | Total flux  | 17444 lm |
| CCT                | 4000 K   | Total power | 158.5 W  |
| CRI                | 84       |             |          |