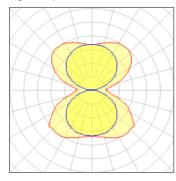

#### Light output 1

| 1 | х | LED |
|---|---|-----|
| • | • |     |

| Nominal lamp power | 236.4 W  | LOR         | 100%     |
|--------------------|----------|-------------|----------|
| Lamp flux          | 26068 lm | ULOR        | 50%      |
| Luminous efficacy  | 120 lm/W | Total flux  | 26068 lm |
| CCT                | 4000 K   | Total power | 216.9 W  |
| CRI                | 84       |             |          |