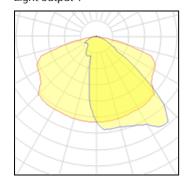

## Light output 1

| 1 x LED            |
|--------------------|
| Nominal lamp power |
| Lamp flux          |
| Luminous efficacy  |
| CCT                |
| CRI                |

| 76 W     |
|----------|
| 9990 lm  |
| 131 lm/W |
| 4000 K   |
| 80       |
|          |

| LOR         | 100%    |
|-------------|---------|
| Total flux  | 9990 lm |
| Total power | 84 W    |