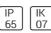

# Product data sheet

SMALL SIROCCO OPTIC - SURFACE WASHER / ROAD OPTIC 2344-I-5-672-XX

UNILAMP









Description SIROCCO is a family of floodlight, surface washer and area lighting. Two types of light distribution, asymmetric and bi-symmetric. Available with a range of mounting accessories including ground mount base, pole top mount, and wall/pole mounting arm. It is designed to operate with the high lumen output LED light source. Reflectors for SIROCCO have been engineered utilizing the latest technology and software for maximum performance. A calibrated aiming unit provides accuracy of light distribution on any surface or structure. SIROCCO is suitable to illuminate medium to large size objects or areas such as signage boards, building facades, parking lots, public parks, pedestrian, small streets and squares. Galvanized steel pole and anchor unit for concrete foundation are also av