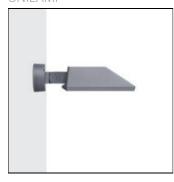

## Mounting mode

Wall mounted

# Shape and measurements

Length: 4.67 in Width: 5.31 in Height: 5.31 in

# Adjustability

Free