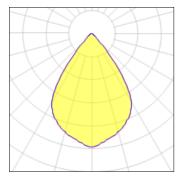

## Light output 1 (integrated)

| Lamp type          | LED     | CCT         | 3000 K |
|--------------------|---------|-------------|--------|
| Nominal lamp power | 10.2 W  | CRI         | 100    |
| Total flux         | 540 lm  | LOR         | 100%   |
| Luminous efficacy  | 53 lm/W | Total power | 10.2 W |