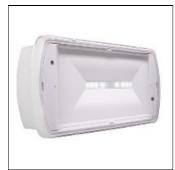

## Product data sheet

UNILED 2 220/400 LUM22560

EATON EMERGENCY LIGHTING

•LED safety luminaire • First fix base for ease of installation • Impact resistant IK07 and degree of protection IP42 • Recessed mounting optional • Minimum service requirement due to high service life of the LEDs (up to 50,000 hours)

Mounting mode

Ceiling mounted

Shape and measurements

Length: 10.63 in Width: 4.69 in Height: 1.93 in

Adjustability

Fixed

Electric

System power: 8 W