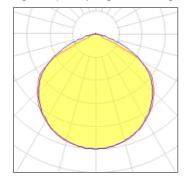

## Light output 1 (integrated, emergency)

| Lamp type          | LED      | CCT         | 5700 K |
|--------------------|----------|-------------|--------|
| Nominal lamp power | 4 W      | CRI         | 80     |
| Total flux         | 400 lm   | LOR         | 100%   |
| Luminous efficacy  | 100 lm/W | Total power | 4 W    |

## Light output 2 (integrated)

| Lamp type          | LED      | CCT         | 5700 K |
|--------------------|----------|-------------|--------|
| Nominal lamp power | 4 W      | CRI         | 80     |
| Total flux         | 400 lm   | LOR         | 100%   |
| Luminous efficacy  | 100 lm/W | Total power | 4 W    |