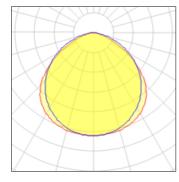

## 1 x Fluorescent lamp tubular T5

| Nominal lamp power | 21 W    | Socket      | G5      |
|--------------------|---------|-------------|---------|
| Lamp flux          | 2100 lm | LOR         | 56%     |
| Luminous efficacy  | 56 lm/W | Total flux  | 1180 lm |
| CCT                | 4000 K  | Total power | 21 W    |
| CRI                | 79      |             |         |