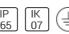

## Product data sheet

RENATO 1094313

FLOS







Outdoor luminaire for installation on ceiling or wall. Configuration: die-cast aluminium closing ends (EN AB-47100), extruded aluminium body with double layer coating for high resistance to corrosion: chemical conversion coating on the aluminium surface followed by a first layer or epoxy powder and a second finishing layer of polyester powder. Tempered transparent glass with silk screen border. The diffuser is fixed to the aluminium structure through a robotic gluing system. Electrical components are installed on a removable frame accessible by unscrewing the aluminium closing ends.

## Light output 1



## 1 x Fluorescent lamp tubular T5

| Nominal lamp power | 21 W    | Socket      | G5      |
|--------------------|---------|-------------|---------|
| Lamp flux          | 2100 lm | LOR