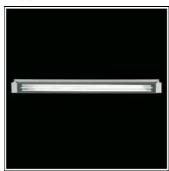

## Product data sheet

RENATO 1094313

FLOS

Outdoor luminaire for installation on ceiling or wall. Configuration: die-cast aluminium closing ends (EN AB-47100), extruded aluminium body with double layer coating for high resistance to corrosion: chemical conversion coating on the aluminium surface followed by a first layer or epoxy powder and a second finishing layer of polyester powder. Tempered transparent glass with silk screen border. The diffuser is fixed to the aluminium structure through a robotic gluing system. Electrical components are installed on a removable frame accessible by unscrewing the aluminium closing ends.

Mounting mode

Wall mounted

Shape and measurements

Length: 37.60 in Width: 2.56 in Height: 2.76 in

Adjustability

Fixed

Electric

System power: 21 W Appliance Class: I