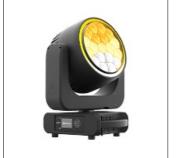

# Product data sheet

ASTRAWASH37PIX

ASTRAWASH37PIX\_GREEN\_MED ZOOM

PROLIGHTS

The Astra Wash37PIX is a powerful LED moving wash light, designed for large stages, arena tours and venues. The 37x40W Osram RGBW LED light source, plus the exterior pixel ring, make this fixture the most powerful LED wash in its class. The unit features an extremely highefficiency optical system capable of zooming from 4° to 54°, creating beautiful convergence in-air effects and smooth wash spreads. The Astra Wash37PIX is single pixel controllable, with multiple on-board effects, and allows access to a precise and advanced white and colour control, all through DMX, CRMX+W-DMX, Art-Net, sACN, Kling-Net and RDM. Features: Silent operation, smooth and fast movements Zoom from 4° to 54° with high optical efficiency Pixel and ring control, precise white CCT, multiple FX and colour features