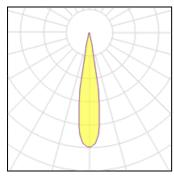

# Product data sheet

ASTRAWASH37PIX

ASTRAWASH37PIX\_GREEN\_MED ZOOM

PROLIGHTS

The Astra Wash37PIX is a powerful LED moving wash light, designed for large stages, arena tours and venues. The 37x40W Osram RGBW LED light source, plus the exterior pixel ring, make this fixture the most powerful LED wash in its class. The unit features an extremely highefficiency optical system capable of zooming from 4° to 54°, creating beautiful convergence in-air effects and smooth wash spreads. The Astra Wash37PIX is single pixel controllable, with multiple on-board effects, and allows access to a precise and advanced white and colour control, all through DMX, CRMX+W-DMX, Art-Net, sACN, Kling-Net and RDM. Features: Silent operation, smooth and fast movements Zoom from 4° to 54° with high optical efficiency Pixel and ring control, precise white CCT, multiple FX and colour features