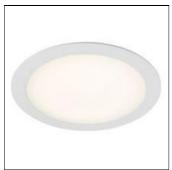

## Product data sheet

ESPRIT LED ESLH34K + ESLA-IP54

WHITECROFT

Recessed LED downlight with cast aluminium heatsink, white polycarbinate body and bezel, and integral 1100/2000/3000 light engine and driver. 165mmØ cut aperture for ceiling thicknesses of 1 - 30mm. Rapid spring assembly installation - as Whitecroft Lighting ESPRIT LED Emergency Output (Lithium) = 322lm

Mounting mode

Ceiling recessed

Shape and measurements

Height: 3.94 in Diameter: 7.56 in

Adjustability

Fixed

Electric

System power: 29 W