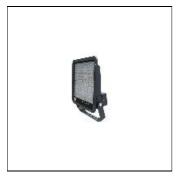

## Product data sheet

PRP 261Z 40SC00 27 34K7 NG 3253372

EAE

Prolit Plus, the brand new member of Prolit floodlight family, is ideal for all professional outdoor workplaces and sport areas with the expectation of high performance as well as perfect lighting quality and maximum visual comfort.

Mounting mode

Pole top mounted

Shape and measurements

Length: 16.69 in Width: 21.42 in Height: 6.10 in

Adjustability

Free

Electric

System power: 267.7 W