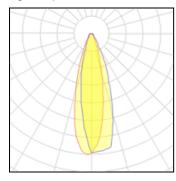

## Light output 1

| I X LED            |
|--------------------|
| Nominal lamp power |
| Lamp flux          |
| Luminous efficacy  |
| CCT                |
| CRI                |

| 267.7 W  | LOR         | 100%     |
|----------|-------------|----------|
| 34753 lm | Total flux  | 34737 lm |
| 130 lm/W | Total power | 267.7 W  |
| 4048 K   |             |          |
| 71       |             |          |