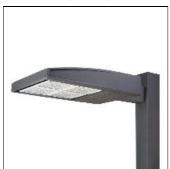

## Product data sheet

GAN GALLEON AREA/ROADWAY LUMINAIRE GAN-SAOA-722-U-5WQ

**COOPER LIGHTING** 

Choice of 16 high-efficiency, patented AccuLED Optics™, Lumen packages range from 4,200 – 80,800 (34W – 640W), Available in 2200K, 2700K, 3000K, 3500K, 4000K, 5000K or 5700K CCT, -40°C to 40°C operating range, optional 50°C high ambient, 120-277V 50/60Hz, 347V 60Hz or 480V 60Hz operation, IP66 rated housing and light square, 3G vibration rated, Pole, mast-arm or wall-mounted configurations, Five-year warranty

Mounting mode

Pole top mounted

Shape and measurements

Length: 30.00 in Width: 12.00 in Height: 0.39 in

Adjustability

Fixed

Electric

System power: 323 W