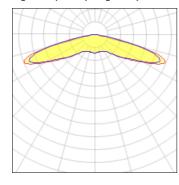

## Light output 1 (integrated)

| Lamp type          | LED      | CCT         | 2200 K |
|--------------------|----------|-------------|--------|
| Nominal lamp power | 323 W    | CRI         | 70     |
| Total flux         | 35716 lm | LOR         | 100%   |
| Luminous efficacy  | 111 lm/W | Total power | 323 W  |