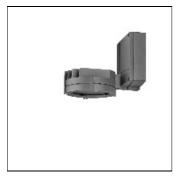

## Product data sheet

FLC142 [EES] IP55:LED-24/36W/4K 146-9947

WE-EF

IP55. IK07. Marine-grade, die-cast aluminium alloy. 5CE superior corrosion protection including PCS hardware. Safety glass lens. Silicone CCG® Controlled Compression Gasket. Luminaire is factory-sealed and does not need to be opened during installation. Integral EC electronic converter in thermally-separated compartment. Advanced thermal management protects LEDs while optimising lumens output. CAD-optimised optics for superior illumination and glare control. OLC® One LED Concept.

LOR 92%
Total flux 5081 lm
Total power 39 W

Mounting mode

Wall mounted

Shape and measurements

Height: 7.09 in Diameter: 7.09 in Weight: 4.3 kg Electric

System power: 39 W

Protection

IP: 55 IK: 08