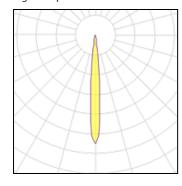

## Product data sheet

FLC142 [EES] IP55:LED-24/36W/4K 146-9947

WE-EF







IP55. IK07. Marine-grade, die-cast aluminium alloy. 5CE superior corrosion protection including PCS hardware. Safety glass lens. Silicone CCG® Controlled Compression Gasket. Luminaire is factory-sealed and does not need to be opened during installation. Integral EC electronic converter in thermally-separated compartment. Advanced thermal management protects LEDs while optimising lumens output. CAD-optimised optics for superior illumination and glare control. OLC® One LED Concept.

## Light output 1



## 24 x LED

| Nominal lamp power | 1.5 W    |
|--------------------|----------|
| Lamp flux          | 230 lm   |
| Luminous efficacy  | 130 lm/W |
| CCT                | 4000 K   |
| CRI                | 80       |

LOR 92%
Total flux 5081 lm
Total power 39 W

Mounting mode

Wall mounted

Shape and measurements

Height: 7.09 in Diameter: 7.09 in Weight: 4.3 kg Electric

System power: 39 W

Protection

IP: 55 IK: 08