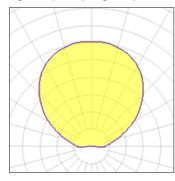

# Light output 1 (integrated)

| Lamp type          | LED     | CCT         | 3000 K |
|--------------------|---------|-------------|--------|
| Nominal lamp power | 1.2 W   | CRI         | 80     |
| Total flux         | 38 lm   | LOR         | 100%   |
| Luminous efficacy  | 32 lm/W | ULOR        | 97%    |
|                    |         | Total power | 1.2 W  |