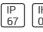

# Product data sheet

ANITA LED 11414400

FLOS









Recessed luminaire for outdoor installation on ground and wall. Configuration: extruded and turned anodized-aluminium heat sink hosting the power led. Opal or transparent polycarbonate diffuser with silicone gasket and anodized aluminium cap or frame. The base of the luminaire is sealed with polyurethane resin.

# Light output 1 (integrated)



| Lamp type          | LED     | CCT         | 3000 K |
|--------------------|---------|-------------|--------|
| Nominal lamp power | 1.2 W   | CRI         | 80     |
| Total flux         | 38 lm   | LOR         | 100%   |
| Luminous efficacy  | 32 lm/W | ULOR        | 97%    |
|                    |         | Total power | 1.2 W  |

#### Mounting mode

Floor recessed

# Shape and measurements

Height: 1.77 in Diameter: 1.34 in

# Adjustability