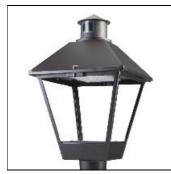

## Product data sheet

LXF/LXT LEXINGTON HID/LED LXF.LXT-PA1-20-827-U-T2U-A

COOPER LIGHTING

Aluminum housing, top, and base, Greater than 98% life at 60,000 hours ( $40^{\circ}$ C) (LED), Up to 140 lumens per watt, Lumen packages ranging from 2,000 – 11,000 lumens, Self-aligning pole-top fitter fits 2-3/8" and 3" O.D. tenons, Optional NEMA photocontrol receptacle, Five-year warranty (LED)

Mounting mode

Pole top mounted

Shape and measurements

Height: 10.00 in Diameter: 14.00 in

Adjustability

Fixed

Electric

System power: 21 W