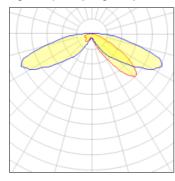

## Light output 1 (integrated)

| Lamp type          | LED     | CCT         | 2700 K |
|--------------------|---------|-------------|--------|
| Nominal lamp power | 21 W    | CRI         | 80     |
| Total flux         | 1921 lm | LOR         | 100%   |
| Luminous efficacy  | 91 lm/W | ULOR        | 3%     |
|                    |         | Total power | 21 W   |