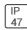

## Product data sheet

LXF/LXT LEXINGTON HID/LED LXF.LXT-PA1-20-827-U-T2U-A

COOPER LIGHTING







Aluminum housing, top, and base, Greater than 98% life at 60,000 hours ( $40^{\circ}$ C) (LED), Up to 140 lumens per watt, Lumen packages ranging from 2,000 – 11,000 lumens, Self-aligning pole-top fitter fits 2-3/8" and 3" O.D. tenons, Optional NEMA photocontrol receptacle, Five-year warranty (LED)

## Light output 1 (integrated)



| Lamp type          | LED     | CCT         | 2700 K |
|--------------------|---------|-------------|--------|
| Nominal lamp power | 21 W    | CRI         | 80     |
| Total flux         | 1921 lm | LOR         | 100%   |
| Luminous efficacy  | 91 lm/W | ULOR        | 3%     |
|                    |         | Total power | 21 W   |

Mounting mode

Pole top mounted

Shape and measurements

Height: 10.00 in Diameter: 14.00 in

Adjustability

Fixed

Electric