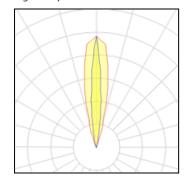

#### Light output 1

| I x LED            |
|--------------------|
| Nominal lamp power |
| Lamp flux          |
| Luminous efficacy  |
| CCT                |
| CRI                |

| 7.1 W    | LOR         | 75%    |
|----------|-------------|--------|
| 960 lm   | ULOR        | 75%    |
| 135 lm/W | Total flux  | 722 lm |
| 4000 K   | Total power | 11 W   |
| 80       |             |        |