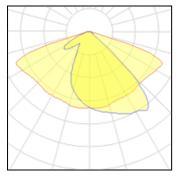

## Light output 1

## 1 x LED

| IXLLD              |          |             |         |
|--------------------|----------|-------------|---------|
| Nominal lamp power | 30 W     | LOR         | 97%     |
| Lamp flux          | 4200 lm  | Total flux  | 4069 lm |
| Luminous efficacy  | 117 lm/W | Total power | 34.72 W |
| CCT                | 4948 K   |             |         |
| CRI                | 99       |             |         |
|                    |          |             |         |