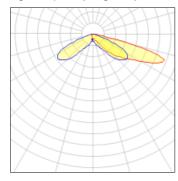

## Light output 1 (integrated)

| Lamp type          | LED     | CCT         | 2700 K |
|--------------------|---------|-------------|--------|
| Nominal lamp power | 113 W   | CRI         | 70     |
| Total flux         | 7726 lm | LOR         | 100%   |
| Luminous efficacy  | 68 lm/W | Total power | 113 W  |