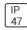

## Product data sheet

PMM MESA
PMM-SA2C-727-U-T4FT-HSS







Die-cast aluminum housing and door, Lumens packages ranging from 3,000 - 29,000 lumens, Choice of 13 high-efficiency, patented AccuLED Optics™, Base casting slip fits over a standard 3" O.D. tenon, Wall, single and dual-mount configurations available, 10kV/10vkA surge protection standard, LED fixture features a five-year warranty

## Light output 1 (integrated)



| Lamp type          | LED     | CCT         | 2700 K |
|--------------------|---------|-------------|--------|
| Nominal lamp power | 113 W   | CRI         | 70     |
| Total flux         | 7726 lm | LOR         | 100%   |
| Luminous efficacy  | 68 lm/W | Total power | 113 W  |

Mounting mode

Wall mounted

Shape and measurements

Height: 0.39 in Diameter: 6.00 in

Adjustability

Fixed

Electric

System power: 113 W

Protectio