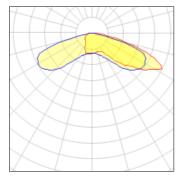

# Light output 1 (integrated)

| Lamp type          | LED      | CCT         | 3000 K |
|--------------------|----------|-------------|--------|
| Nominal lamp power | 103 W    | CRI         | 70     |
| Total flux         | 11483 lm | LOR         | 100%   |
| Luminous efficacy  | 111 lm/W | Total power | 103 W  |