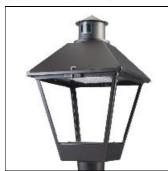

## Product data sheet

LXF/LXT LEXINGTON HID/LED LXF.LXT-PA1-100-750-U-T2R-A

COOPER LIGHTING

Aluminum housing, top, and base, Greater than 98% life at 60,000 hours ( $40^{\circ}$ C) (LED), Up to 140 lumens per watt, Lumen packages ranging from 2,000 – 11,000 lumens, Self-aligning pole-top fitter fits 2-3/8" and 3" O.D. tenons, Optional NEMA photocontrol receptacle, Five-year warranty (LED)

Mounting mode

Pole top mounted

Shape and measurements

Height: 10.00 in Diameter: 14.00 in

Adjustability

Fixed

Electric

System power: 96 W