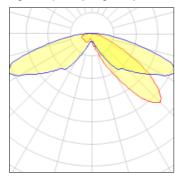

## Light output 1 (integrated)

| Lamp type          | LED     | CCT         | 5000 K |
|--------------------|---------|-------------|--------|
| Nominal lamp power | 96 W    | CRI         | 70     |
| Total flux         | 9223 lm | LOR         | 100%   |
| Luminous efficacy  | 96 lm/W | ULOR        | 3%     |
|                    |         | Total nower | 96 W   |