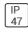

## Product data sheet

MRI-ASR MRI-2ASR-8-500-L935-HEO







Specifically designed for MRI rooms with non-ferrous construction, 2', 4' and 8' Lengths with 2" and 4" Apertures, Slim frame design allows fully luminous aesthetic, Only illuminated lens visible, Available in 250, 500, 750, and 1000 lumens/foot, Remote driver, Multi-channel MRI filters

## Light output 1 (integrated)



| Lamp type          | LED     | CCT         | 3500 K |
|--------------------|---------|-------------|--------|
| Nominal lamp power | 87.3 W  | CRI         | 90     |
| Total flux         | 6765 lm | LOR         | 100%   |
| Luminous efficacy  | 77 lm/W | Total power | 87.3 W |

Mounting mode

Ceiling recessed

Shape and measurements

Length: 2.00 in Width: 96.00 in Height: 0.39 in

Adjustability

Fixed

Electric

System power: 87.3 W

Protection

IP: 47