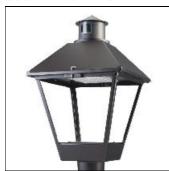

## Product data sheet

LXF/LXT LEXINGTON HID/LED LXF.LXT-PA1-20-722-U-T3-TL

COOPER LIGHTING

Aluminum housing, top, and base, Greater than 98% life at 60,000 hours ( $40^{\circ}$ C) (LED), Up to 140 lumens per watt, Lumen packages ranging from 2,000 – 11,000 lumens, Self-aligning pole-top fitter fits 2-3/8" and 3" O.D. tenons, Optional NEMA photocontrol receptacle, Five-year warranty (LED)

Mounting mode

Pole top mounted

Shape and measurements

Height: 10.00 in Diameter: 14.00 in

Adjustability

Fixed

Electric

System power: 21 W