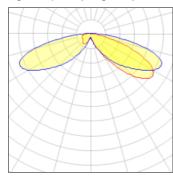

## Light output 1 (integrated)

| Lamp type          | LFD     | CCT         | 2200 K |
|--------------------|---------|-------------|--------|
| . 31               | 223     |             |        |
| Nominal lamp power | 21 W    | CRI         | 70     |
| Total flux         | 1928 lm | LOR         | 100%   |
| Luminous efficacy  | 92 lm/W | ULOR        | 3%     |
|                    |         | Total nower | 21 W   |