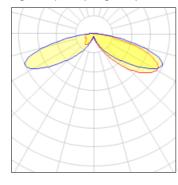

## Light output 1 (integrated)

| Lamp type          | LED     | CCT         | 4000 K |
|--------------------|---------|-------------|--------|
| Nominal lamp power | 96 W    | CRI         | 70     |
| Total flux         | 9400 lm | LOR         | 100%   |
| Luminous efficacy  | 98 lm/W | ULOR        | 4%     |
|                    |         | Total nower | 96 W   |