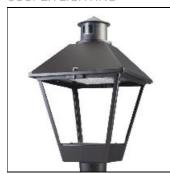

## Product data sheet

LXF/LXT LEXINGTON HID/LED LXF.LXT-PA1-100-740-U-T4W-TL

COOPER LIGHTING

Aluminum housing, top, and base, Greater than 98% life at 60,000 hours ( $40^{\circ}$ C) (LED), Up to 140 lumens per watt, Lumen packages ranging from 2,000 – 11,000 lumens, Self-aligning pole-top fitter fits 2-3/8" and 3" O.D. tenons, Optional NEMA photocontrol receptacle, Five-year warranty (LED)

Mounting mode

Pole top mounted

Shape and measurements

Height: 10.00 in Diameter: 14.00 in

Adjustability

Fixed

Electric

System power: 96 W