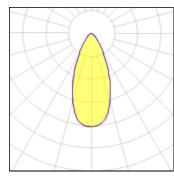

## Light output 1 (integrated)

| Lamp type          | LED     | CCT         | 4032 K |
|--------------------|---------|-------------|--------|
| Nominal lamp power | 29.2 W  | CRI         | 80     |
| Total flux         | 2873 lm | LOR         | 100%   |
| Luminous efficacy  | 98 lm/W | Total power | 29.2 W |