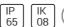

# Product data sheet

NIKON 4 RECESSED EXTERIOR DOWNLIGHTS NI-80531-W-W40

LIGMAN









- Lamp LED - CRI Ra > 80 - MacAdam Ellipse 3 SDCM - Colour 3000K , 4000K - Life time L90B10 Ta 25° 200,000, 300,000 - Life time L80B10 Ta 50° 490,000, > 500,000 - Die-cast aluminium housing pre-treated before powder coating ensuring high corrosion resistance - 6 mm thick front ring is available in stainless steel or aluminium - Single cable entry - Stainless steel fasteners in grade 316 - Durable silicone rubber gasket - Clear toughened glass - Include control gear for NIKON 5, NIKON 6 - Remote driver is included for NIKON 1, NIKON 2,NIKON 3, NIKON 4 - Remote IP box is included for NIKON 1, NIKON 2,NIKON 3, NIKON 4

## Light output 1 (integrated)



| Lamp type          | LED     | CCT         | 4032 K |
|--------------------|---------|-------------|--------|
| Nominal lamp power | 29.