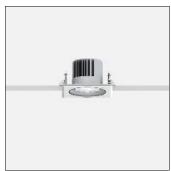

# Product data sheet

NIKON 4 RECESSED EXTERIOR DOWNLIGHTS NI-80531-W-W40

LIGMAN

- Lamp LED - CRI Ra > 80 - MacAdam Ellipse 3 SDCM - Colour 3000K , 4000K - Life time L90B10 Ta 25° 200,000, 300,000 - Life time L80B10 Ta 50° 490,000, > 500,000 - Die-cast aluminium housing pre-treated before powder coating ensuring high corrosion resistance - 6 mm thick front ring is available in stainless steel or aluminium - Single cable entry - Stainless steel fasteners in grade 316 - Durable silicone rubber gasket - Clear toughened glass - Include control gear for NIKON 5, NIKON 6 - Remote driver is included for NIKON 1, NIKON 2,NIKON 3, NIKON 4 - Remote IP box is included for NIKON 1, NIKON 2,NIKON 3, NIKON 4

### Mounting mode

Ceiling recessed

### Shape and measurements

Length: 7.87 in Width: 7.87 in Height: 4.88 in Weight: 2.5 kg