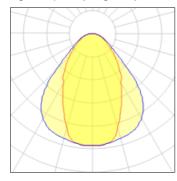

## Light output 1 (integrated)

| Lamp type          | LED     | CCT         | 4000 K |
|--------------------|---------|-------------|--------|
| Nominal lamp power | 28 W    | CRI         | 80     |
| Total flux         | 2000 lm | LOR         | 100%   |
| Luminous efficacy  | 71 lm/W | Total power | 28 W   |