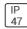

## Product data sheet

MSA MESA LED MSA-SA4D-830-U-SL3







Die-cast aluminum housing and door, Lumens packages ranging from 3,000 - 29,000 lumens, Choice of 13 high-efficiency, patented AccuLED Optics™, Base casting slip fits over a standard 3" O.D. tenon, Wall, single and dual-mount configurations available, 10kV/10vkA surge protection standard, LED fixture features a five-year warranty

## Light output 1 (integrated)



| Lamp type          | LED      | CCT         | 3000 K |
|--------------------|----------|-------------|--------|
| Nominal lamp power | 259 W    | CRI         | 80     |
| Total flux         | 20512 lm | LOR         | 100%   |
| Luminous efficacy  | 79 lm/W  | Total power | 259 W  |

Mounting mode

Wall mounted

Shape and measurements

Height: 0.39 in Diameter: 6.00 in

Adjustability

Fixed

Electric

System power: 259 W

Prot