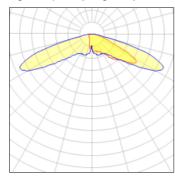

## Light output 1 (integrated)

| Lamp type          | LED      | CCT         | 3000 K |
|--------------------|----------|-------------|--------|
| Nominal lamp power | 259 W    | CRI         | 80     |
| Total flux         | 20512 lm | LOR         | 100%   |
| Luminous efficacy  | 79 lm/W  | Total power | 259 W  |