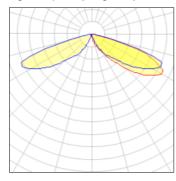

## Light output 1 (integrated)

| Lamp type          | LED     | CCT         | 2200 K |
|--------------------|---------|-------------|--------|
| Nominal lamp power | 31 W    | CRI         | 70     |
| Total flux         | 2146 lm | LOR         | 100%   |
| Luminous efficacy  | 69 lm/W | Total power | 31 W   |