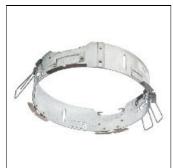

## Product data sheet

LDRT8B LED 8" ROUND RECESSED RETROFIT DOWNLIGHT LD8B10D010 ER8B10840 8LBDW0MW

**COOPER LIGHTING** 

Retrofit, remodel, install from below, downlight or wall wash, Excellent light control and low aperture brightness, Available for shallow or standard plenums; ENERGY STAR® qualified, Spun aluminum reflectors in a variety of finishes, 6 color temperatures: 2400K, 2700K, 3000K, 3500K, 4000K and 5000K CCT, CRI: 80, 90 or 97; D2W™ option from 3000K to 1850K, W2N Tunable White 2700K-6500K or 2000K-5000K, Lumens: 1,000-20,000; 0-10V dimming down to 1%, WaveLinx and DLVP connected lighting systems compatibility, 5-year warranty

Mounting mode

Ceiling recessed

Shape and measurements

Height: 0.39 in Diameter: 8.00 in

Adjustability

Fixed

Electric

System power: 10.2 W