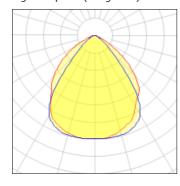

## Light output 1 (integrated)

| Lamp type          | LED      | CCT         | 4000 K |
|--------------------|----------|-------------|--------|
| Nominal lamp power | 10.2 W   | CRI         | 80     |
| Total flux         | 1136 lm  | LOR         | 100%   |
| Luminous efficacy  | 111 lm/W | Total power | 10.2 W |