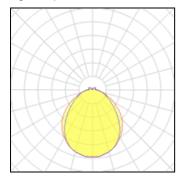

#### Light output 1

| 1 x LED            |         |
|--------------------|---------|
| Nominal lamp power | 21 W    |
| Lamp flux          | 1855 lm |
| Luminous efficacy  | 88 lm/W |
| CCT                | 2700 k  |
| CBI                | 90      |

2700 K 90

LOR

Total flux

Total power

### Protection

IP: 65 IK: 06

Designation labels: CE

73%

21 W

1349 lm