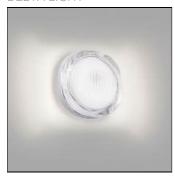

# Product data sheet

NEBBIA 20 PDS 927 DIM8 CLEAR 31521 9208

DELTA LIGHT

Luminaire, ceiling surface mounted or wall surface mounted (indoor and outdoor use) from Deltalight, named NEBBIA 20 PDS 927 DIM8 CLEAR, available in the colour(s): white. This luminaire is equipped with LED cluster 21W / CRI>90 / 2700K / 1855lm operating on a voltage of 220-240V / 50-60Hz. Dimming protocol: mains (phase cut-off).

#### Mounting mode

Ceiling mounted, Wall mounted

## Shape and measurements

Length: 7.99 in Width: 7.99 in Height: 2.24 in

### Protection

IP: 65 IK: 06

Designation labels: CE

73%

21 W

1349 lm