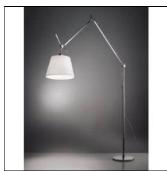

## Product data sheet

TOLOMEO MEGA LED TERRA DIFF.TESSUTO NERO 320 0761030A+0772010A+0763030A

ARTEMIDE

TOLOMEO MEGA LED BODY BLACK/DIMM + TOLOMEO MEGA TESSUTO NERO 320+ BASE+ASTA NERO

Mounting mode

Standing / Bollard

Shape and measurements

Length: 14.45 in Width: 14.45 in Height: 54.39 in

Adjustability

Free

Electric

System power: 31 W Appliance Class: II