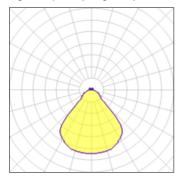

## Light output 1 (integrated)

| Lamp type          | LED     | CCT         | 3000 K |
|--------------------|---------|-------------|--------|
| Nominal lamp power | 31 W    | CRI         | 92     |
| Total flux         | 1690 lm | LOR         | 100%   |
| Luminous efficacy  | 55 lm/W | ULOR        | 5%     |
|                    |         | Total power | 31 W   |