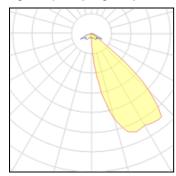

## Light output 1 (integrated)

| Lamp type          | LED      | CCT         | 4000 K   |
|--------------------|----------|-------------|----------|
| Nominal lamp power | 126.27 W | CRI         | 70       |
| Total flux         | 8164 lm  | LOR         | 100%     |
| Luminous efficacy  | 65 lm/W  | Total power | 126.27 W |