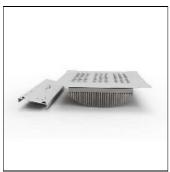

## Product data sheet

AR2-54L-750-4K7-1-BC CURRENT

Kim's Upgrade Kit installs in just minutes. The upgrade kit preserves the applicable UL/CSA/ETL listing of the product and its warranty.

Mounting mode

Ceiling mounted

Shape and measurements

Length: 8.27 in Width: 9.49 in Height: 3.94 in

Adjustability

Fixed

Electric

System power: 126.27 W