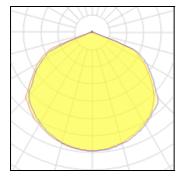

Light output 1

| 1 x LED            |         |             |        |
|--------------------|---------|-------------|--------|
| Nominal lamp power | 3 W     | LOR         | 100%   |
| Lamp flux          | 272 lm  | Total flux  | 272 lm |
| Luminous efficacy  | 91 lm/W | Total power | 3 W    |
| CCT                | 5500 K  |             |        |
| CRI                | 80      |             |        |
|                    |         |             |        |