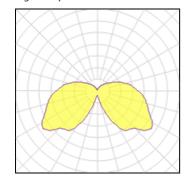

## Light output 1

| 1 x High pressure mercury v | apour lamp |
|-----------------------------|------------|
| Nominal lamp power          | 50 W       |
| Lamp flux                   | 2000 lm    |
| Luminous efficacy           | 19 lm/W    |
| CCT                         | 3400 k     |
| CRI                         | 54         |
|                             |            |

| LOR         | 55%     |
|-------------|---------|
| ULOR        | 15%     |
| Total flux  | 1092 lm |
| Total power | 59 W    |
|             |         |

| r x High pressure mercury vapour lamp |         |             |         |  |  |  |
|---------------------------------------|---------|-------------|---------|--|--|--|
| Nominal lamp power                    | 80 W    | LOR         | 55%     |  |  |  |
| Lamp flux                             | 4000 lm | ULOR        | 15%     |  |  |  |
| Luminous efficacy                     | 25 lm/W | Total flux  | 2185 lm |  |  |  |
| CCT                                   | 3400 K  | Total power | 89 W    |  |  |  |
| CRI                                   | 54      |             |         |  |  |  |