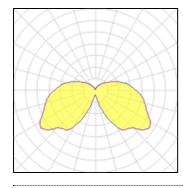

## Light output 1

| 1 x High pressure mercury v | apour lamp |
|-----------------------------|------------|
| Nominal lamp power          | 50 W       |
| Lamp flux                   | 2000 lm    |
| Luminous efficacy           | 19 lm/W    |
| CCT                         | 3400 k     |
| CRI                         | 54         |
|                             |            |

| LOR         | 55%     |
|-------------|---------|
| ULOR        | 15%     |
| Total flux  | 1092 lm |
| Total power | 59 W    |
|             |         |

| r x High pressure mercury vapour lamp |         |             |         |  |  |  |
|---------------------------------------|---------|-------------|---------|--|--|--|
| Nominal lamp power                    | 80 W    | LOR         | 55%     |  |  |  |
| Lamp flux                             | 4000 lm | ULOR        | 15%     |  |  |  |
| Luminous efficacy                     | 25 lm/W | Total flux  | 2185 lm |  |  |  |
| CCT                                   | 3400 K  | Total power | 89 W    |  |  |  |
| CRI                                   | 54      |             |         |  |  |  |