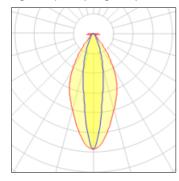

## Product data sheet

SKIM LED 3 POWER LED 6.1W 03.3920.30

FLOS

Embedded luminaire for indirect lighting with LED. Elliptical lens 15°x50° incorporated. Remote transformer not included.

## Light output 1 (integrated)

| Lamp type          | LED     | CCT         | 4000 K |
|--------------------|---------|-------------|--------|
| Nominal lamp power | 6.1 W   | CRI         | 93     |
| Total flux         | 158 lm  | LOR         | 100%   |
| Luminous efficacy  | 26 lm/W | Total power | 6.1 W  |