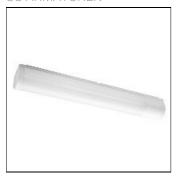

# Product data sheet

PRELUDE WHITE W/ OUTLET 1020LM 2700K RA>90 TRAILING EDGE DIMMING

7021981113414 SG ARMATUREN

Mirror luminaire made of aluminium with diffuser made of Acrylic (PMMA). Can be installed with either concealed or visible cable. Design: Hallvard Jakobsen Light distribution Direct Light technic LED 14W 2700K Ra>90 SDCM 3 L70/B10 >50,000 hrs Control/Dimming Trailing edge dimming Protection Class I IP44 (mounted horizontally) / IP20 (mounted vertically) IK05 Materials and finish Housing: Aluminium Colour: Matt white (RAL 9003) Optics: Acrylic (PMMA) Mounting/Connection Surface, Indoor Screwless terminal block Max. luminaires per circuit breaker: B10: 23, B16: 37, C10: 29, C16: 46

#### Shape and measurements

Length: 22.05 in Width: 3.15 in Height: 2.76 in

#### Design

Color of housing: White