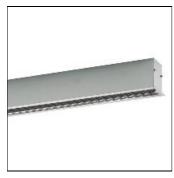

## Product data sheet

VENICE-E-F2X149-11-NE + G-R1X145/45ND-SRM-350M840 0528267AF + 2X0526117 + 2X0208934

RIDI

Recessed light channel Design: VENICE-E-R is a narrow, rectangular LED light channel comprising a recessed carrier profile in natural anodised (-NE) extruded aluminium with longitudinal rim to cover the sawn edge, gear tray in white coated steel and optical control. A matt parabolic louvre (SM) is available for optical control. For R-TUBE lamps (order separately). The luminaires come in a 1, 2 or 3-length version. Gear tray in profiled galvanised white coated steel. End caps must be ordered separately (see accessories). Gear trays can be mounted at any optional position in the mounting rail. Quick-release plastic coated catches for fastening in the carrier profile. Units with 3-circuit lighting tracks are designed to accommodate spotlights. For blank areas within the light channel, dummy luminaires are available. These are covered by natural anodised sectional extruded aluminium. Electronic converter for LED, 230 Volt, 0/50-60 Hz, wired to electrical adapter with phase selection by means of sliding contact. Suitable for direct voltage operation and use in central battery systems. Mounting: Carrier profile with key holes for permanent fixture spacing or mounting fixing kit and with T-groove to accommodate lengthways sliding fixing elements. Narrow visible rim to cover the sawn ceiling aperture. L, T and X shaped connectors are available for the creation of VENICE lighting constructs, see accessories. For almost rimless mounting, the surface-mounting light channel VENICE-A can also be mounted and concreted in using a suitable fixing kit. VENICE-E-R ... SM For creating a recessed light channel with parabolic mirror louvres SM, made of high-reflectance matt anodised super-purity aluminium with silver coating. For lamp R-TUBE, recommended cover: matt.

75% 5477 lm 52 W

Mounting mode

Ceiling recessed

Shape and measurements

Length: 117.87 in Width: 3.15 in Height: 3.86 in

Adjustability

Fixed

Electric