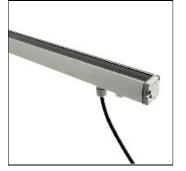

# XENIA 2.0\_L | LLG 93786N00

LINEA LIGHT GROUP

Xenia 2.0 | Lines | topLED 7 W 24V

# Shape and measurements

Length: 14.41 in Width: 1.34 in Height: 1.34 in