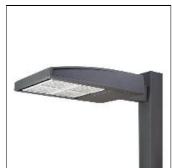

## Product data sheet

GAN GALLEON AREA/ROADWAY LUMINAIRE GAN-SA3C-722-U-T4FT

**COOPER LIGHTING** 

Choice of 16 high-efficiency, patented AccuLED Optics™, Lumen packages range from 4,200 – 80,800 (34W – 640W), Available in 2200K, 2700K, 3000K, 3500K, 4000K, 5000K or 5700K CCT, -40°C to 40°C operating range, optional 50°C high ambient, 120-277V 50/60Hz, 347V 60Hz or 480V 60Hz operation, IP66 rated housing and light square, 3G vibration rated, Pole, mast-arm or wall-mounted configurations, Five-year warranty

Mounting mode

Pole top mounted

Shape and measurements

Length: 30.00 in Width: 12.00 in Height: 0.39 in

Adjustability

Fixed

Electric

System power: 166 W