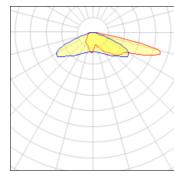

## Light output 1 (integrated)

| Lamp type          | LED      | CCT         | 2200 K |
|--------------------|----------|-------------|--------|
| Nominal lamp power | 166 W    | CRI         | 70     |
| Total flux         | 15970 lm | LOR         | 100%   |
| Luminous efficacy  | 96 lm/W  | Total power | 166 W  |