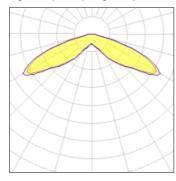

## Light output 1 (integrated)

| Lamp type          | LED      | CCT         | 4000 K  |
|--------------------|----------|-------------|---------|
| Nominal lamp power | 127.3 W  | CRI         | 70      |
| Total flux         | 13074 lm | LOR         | 100%    |
| Luminous efficacy  | 103 lm/W | Total power | 127.3 W |