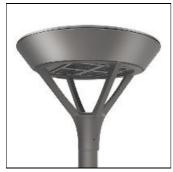

## Product data sheet

PMM MESA PMM-E05-LED-E-U-5MQ

Die-cast aluminum housing and door, Lumens packages ranging from 3,000 - 29,000 lumens, Choice of 13 high-efficiency, patented AccuLED Optics™, Base casting slip fits over a standard 3" O.D. tenon, Wall, single and dual-mount configurations available, 10kV/10vkA surge protection standard, LED fixture features a five-year warranty