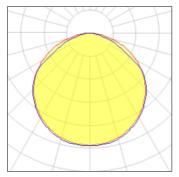

# Light output 1 (integrated)

| LED      | CCT                 | 3500 K                      |
|----------|---------------------|-----------------------------|
| 211.3 W  | CRI                 | 70                          |
| 35322 lm | LOR                 | 100%                        |
| 167 lm/W | Total power         | 211.3 W                     |
|          | 211.3 W<br>35322 lm | 211.3 W CRI<br>35322 lm LOR |