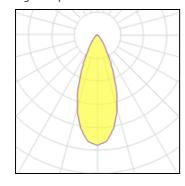

## Product data sheet

PISTA TRACK 48V LED 3000K LINEAR SPOTS (16X) FLOOD GI BLACKSTRUC 13460332

MODULAR

When you look up to see what's giving small, charming light bursts underneath our slim rail, you'll see it: a trail of tiny but powerful LED spots. As they are fully integrated in the profile, nothing sticks out beneath. Available in a unit of 16x, in black and white structure, the spots enable designers to create accents using a linear module, and keep the visual smoothness of the track rail's line. Choose between 2 beam angles, medium or flood, and 1-10V or DALI dimming systems.