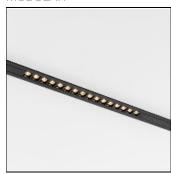

## Product data sheet

PISTA TRACK 48V LED 3000K LINEAR SPOTS (16X) FLOOD GI BLACKSTRUC 13460332

MODULAR

When you look up to see what's giving small, charming light bursts underneath our slim rail, you'll see it: a trail of tiny but powerful LED spots. As they are fully integrated in the profile, nothing sticks out beneath. Available in a unit of 16x, in black and white structure, the spots enable designers to create accents using a linear module, and keep the visual smoothness of the track rail's line. Choose between 2 beam angles, medium or flood, and 1-10V or DALI dimming systems.