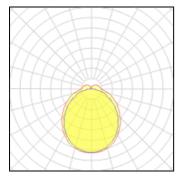

## Light output 1

| 1 x LED            |          |             |         |
|--------------------|----------|-------------|---------|
| Nominal lamp power | 37 W     | LOR         | 100%    |
| Lamp flux          | 5860 lm  | ULOR        | 11%     |
| Luminous efficacy  | 136 lm/W | Total flux  | 5860 lm |
| CCT                | 4000 K   | Total power | 43 W    |
| CRI                | 80       |             |         |
|                    |          |             |         |